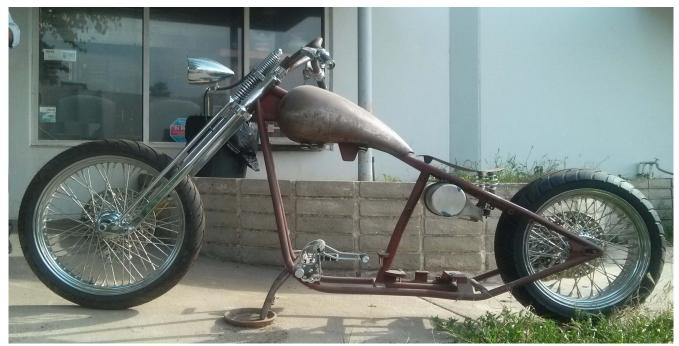

## New Hard Tail Rolling Chassis Pro Street Chopper Motorcycle

Custom Rolling Chassis Pro Street Chopper Motorcycle – Build a Magazine Bike or Daily Driver! You (or we) install your running gear, upholstery, and paint, and you are done.

Easiest performance custom motorcycle that anyone can ride. Includes disk brakes, oil bag, controls, front end, seat, tank, wheels & tires.

Your choice of ChopperPro, Fortune Frames, Vulture Kustomz, or XTREME frame, Steel Fenders, Hard Tail or Soft Tail.

Hardtail is shown, but Softtail is available. Choice of front end, rake, tank, motor, seat(s), wheels, and tires.

Chopper Pro Classic Sissy Bar strong enough to lift the bike and to safeguard passenger.

Customize as needed in-house or your choice. Blend in your old bike, or just modify your current ride.

Wire wheels, or mags available. Above bike has 18 Rear tire and 21 Front tire. Lifetime Quality Parts & Labor Warranty included.