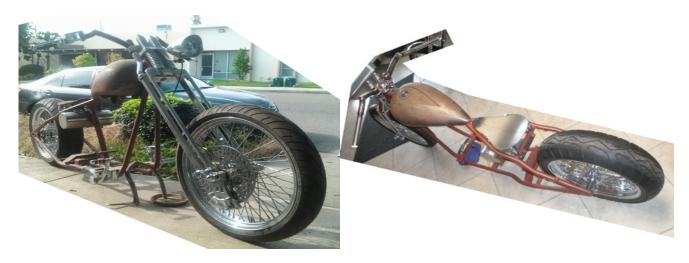

Hardtail is shown, but Softtail is available. Choice of front end, rake, tank, motor, seat(s), wheels, and tires.

Chopper Pro Classic Sissy Bar strong enough to lift the bike and to safeguard passenger.

Customize as needed in-house or your choice. Blend in your old bike, or just modify your current ride.

Wire wheels, or mags available. Above bike has 18 Rear tire and 21 Front tire. Lifetime Quality Parts & Labor Warranty included.